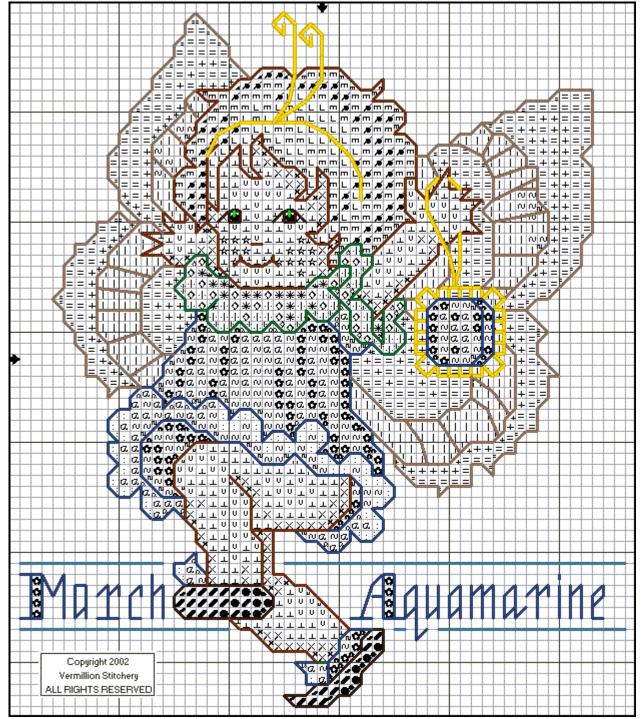

# March - Aquamarine Fairy

©2002, Donna Vermillion Giampa, The Vermillion Stitchery

You have our permission to make one photocopy of this chart for your personal (Non-Commercial) use only. This design is not to be re-charted, kitted, sold, modified or redistributed on paper or any other medium without the express *written* permission from The Vermillion Stitchery.

#### March - Aquamarine

| STITCH COUNT      |                           |                           |  |  |  |  |
|-------------------|---------------------------|---------------------------|--|--|--|--|
| 55 Wide X 63 Tall |                           |                           |  |  |  |  |
|                   | DESIGN SIZE               | CUT FABRIC SIZE           |  |  |  |  |
| 14/28 Ct          | 4 x 4½                    | 10 x 10½                  |  |  |  |  |
| 16/32 Ct          | 3½ x 4                    | 9½ x 10                   |  |  |  |  |
| 18/36 Ct          | 3 x 3½                    | 9 x 91/2                  |  |  |  |  |
| Copyright 92      | 002. The Vermillion Stite | hero, ALL RIGHTS RESERVED |  |  |  |  |

## Compliments of *The Vermillion Stitchery*

23232 Peralta Drive, Suite 217 Laguna Hills, CA 92653-1438 949-452-0155

| Symbol & Color Listing |                                                                |                       |      |         |                           |  |  |  |
|------------------------|----------------------------------------------------------------|-----------------------|------|---------|---------------------------|--|--|--|
|                        | DMC                                                            | -                     |      | DMC     | _                         |  |  |  |
| Sym                    | No.                                                            | Color                 | Sym  | No.     | Color                     |  |  |  |
| *                      | 320                                                            | Med Pistachio Green   | 57   | 761     | Lt Salmon                 |  |  |  |
| ٥                      | 368                                                            | Lt Pistachio Green    |      | 775     | Vy Lt Baby Blue           |  |  |  |
| 4.                     | 369                                                            | Vy Lt Pistachio Green | *    | 783     | Med Topaz                 |  |  |  |
| ÷                      | 518                                                            | Lt Wedgewood          | - 1  | 841     | Lt Beige Brown            |  |  |  |
| N                      | 519                                                            | Sky Blue              | •    | 938     | Ul Dk Coffee Brown        |  |  |  |
| m                      | 725                                                            | Med Lt Topaz          | U    | 948     | Vy Lt Peach Flesh         |  |  |  |
| L                      | 727                                                            | Vy Lt Topaz           | Cros | sStitch | ı - 1 Strand for Wings    |  |  |  |
| a                      | 747                                                            | Vy Lt Sky Blue        | T    | White   | White - Wings             |  |  |  |
| ×                      | 758                                                            | Vy Lt Terra Cotta     | +    | 543     | Ul Lt Beige Brown - Wings |  |  |  |
| Т                      | 754                                                            | Lt Peach Flesh        | Ξ    | 747     | Vy Lt Sky Blue - Wings    |  |  |  |
|                        | Copuright 92002. The Vermillion Stitchery, ALL RIGHTS RESERVED |                       |      |         |                           |  |  |  |

Copyright @2002, The Vermillion Stitchery. ALL RIGHTS RESERVED

| Backstitch Instructions |       |                                                                                                         |  |  |
|-------------------------|-------|---------------------------------------------------------------------------------------------------------|--|--|
|                         | DMC   |                                                                                                         |  |  |
| Sym                     | No.   | Color                                                                                                   |  |  |
|                         | White | White - Tiny vertical straight stitches over top of 938 Eye cross stitches                              |  |  |
|                         | 319   | Vy Dk Pistachio Green - Collar and Sleeve Ruffle                                                        |  |  |
| _                       | 433   | Med Brown - Aqua's Hair, Nose Mouth, Arms & Hands, and Legs                                             |  |  |
|                         | 517   | Dark Wedgewood - Aqua's Dress, Shoes & Shoe Ornaments,<br>Jewel, and "March" and "Aquamarine" Lettering |  |  |
|                         | 518   | Lt Wedgewood - Lines above and Below Lettering                                                          |  |  |
|                         | 841   | Lt Beige Brown - Wings Outlines and Veins                                                               |  |  |
|                         | 938   | Ul Dk Coffee Brown - Eyes and Shoes                                                                     |  |  |
|                         | 5282  | DMC Metallic Floss - Gold - Antennae and Jewel Gold Filagree                                            |  |  |
|                         |       | Copyright @2002, The Vermillion Stitchery, ALL RIGHTS RESERVED                                          |  |  |