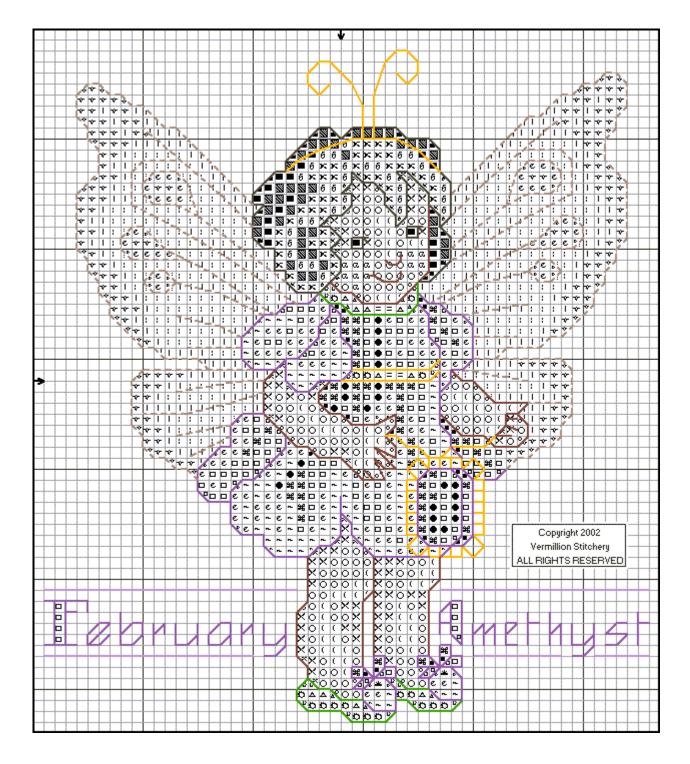

#### February - Amethyst

| STITCH COUNT                                                   |             |                 |  |  |  |
|----------------------------------------------------------------|-------------|-----------------|--|--|--|
| 55 Wide X 61 Tall                                              |             |                 |  |  |  |
|                                                                | DESIGN SIZE | CUT FABRIC SIZE |  |  |  |
| 14/28 Ct                                                       | 4 x 4½      | 10 x 10½        |  |  |  |
| 16/32 Ct                                                       | 3½ x 4      | 9½ x 10         |  |  |  |
| 18/36 Ct                                                       | 3 x 3½      | 9 x 9½          |  |  |  |
| Copyright @2002, The Vermillion Stitchery. ALL RIGHTS RESERVED |             |                 |  |  |  |

## Compliments of **The Vermillion Stitchery**

23232 Peralta Drive, Suite 217 Laguna Hills, CA 92653-1438 949-452-0155

| Symbol & Color Listing |                                                                |                       |            |            |                              |  |
|------------------------|----------------------------------------------------------------|-----------------------|------------|------------|------------------------------|--|
| Sym                    | DMC<br>No.                                                     | Color                 | Sym        | DMC<br>No. | Color                        |  |
| *                      | 208                                                            | Vy Dk Lavender        | a          | 761        | Lt Salmon                    |  |
|                        | 209                                                            | Dark Lavender         | 333        | 839        | Dk Beige Brown               |  |
| e                      | 210                                                            | Med Lavender          | 24         | 840        | Med Beige Brown              |  |
| ~                      | 211                                                            | Lt Lavender           | 6          | 841        | Lt Beige Brown               |  |
| BS                     | 319                                                            | Vy Dk Pistachio Green |            | 938        | Ul Dk Coffee Brown           |  |
| ø                      | 320                                                            | Med Pistachio Green   | (          | 948        | Vy Lt Peach                  |  |
| Δ                      | 368                                                            | Lt Pistachio Green    | <u> 44</u> | 5282       | DMC Metallic Floss - Gold    |  |
| =                      | 369                                                            | Vy Lt Pistachio Green | Cros       | sStitch    | - 1 Strand for Wings         |  |
| •                      | 550                                                            | Vy Dk Violet          | - :        | White      | White - 1 Strand             |  |
| BS                     | 632                                                            | Dark Flesh            | - 1        | 842        | Vy Lt Beige Brown - 1 Strand |  |
| 0                      | 754                                                            | Lt Peach              | <b>*</b>   | 211        | Lt Lavender - 1 Strand       |  |
| ×                      | 758                                                            | Vy Lt Terra Cotta     |            |            |                              |  |
|                        | Copyright ©2002, The Vermillion Stitchery, ALL RIGHTS RESERVED |                       |            |            |                              |  |

| Backstitch Instructions |                                                                 |  |  |  |
|-------------------------|-----------------------------------------------------------------|--|--|--|
| DMC                     |                                                                 |  |  |  |
| Sym No.                 | Color                                                           |  |  |  |
| 210                     | Med Lavender - Lines above and below Lettering                  |  |  |  |
| 319                     | Vy Dk Pistachio Green - Collar and Green Shoes                  |  |  |  |
| <del></del>             | Vy Dk Violet - Dress, Amethyst Jewel, Violets on Shoes, and     |  |  |  |
|                         | "February" and "Amethyst" Lettering                             |  |  |  |
| 632                     | Dark Flesh - Side of Fairy's face, Nose, Mouth, Chin, Arms &    |  |  |  |
|                         | Hands, and Legs                                                 |  |  |  |
| 841                     | Lt Beige Brown - All Back Stitch on Wings                       |  |  |  |
| 938                     | Ul Dk Coffee Brown - Eyes and Hair                              |  |  |  |
| 5282                    | DMC Metallic Floss - Gold - Antennae, Green Waistband and Jewel |  |  |  |
|                         | Filagree Decoration                                             |  |  |  |
|                         | Copyright @2002, The Vermillion Stitchery, ALL RIGHTS RESERVED  |  |  |  |