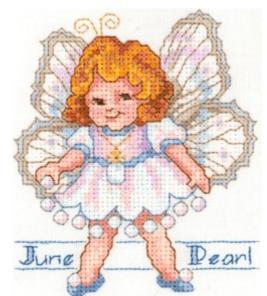

June - Pearl

| Stitch Count                                                   |          |          |  |  |  |
|----------------------------------------------------------------|----------|----------|--|--|--|
| 49 Wide X 61 Tall CUT FABRIC THIS DESIGN SIZE SIZE             |          |          |  |  |  |
| 14/28 Ct                                                       | 4 × 4½   | 10 × 10½ |  |  |  |
| 16/32 Ct                                                       | 31/2 × 4 | 9½ × 10  |  |  |  |
| 18/36 Ct                                                       | 3 x 3½   | 9 x 91/2 |  |  |  |
| Copyright @2002, The Vermillion Stitchery. ALL RIGHTS RESERVED |          |          |  |  |  |

## Compliments of The Vermillion Stitchery 23232 Peralta Drive, Suite 217 Laguna Hills, CA 92653-1438 949-452-0155

| Symbol & Color Listing |                                                                |                    |       |          |                               |  |
|------------------------|----------------------------------------------------------------|--------------------|-------|----------|-------------------------------|--|
|                        | DMC                                                            | •                  |       | DMC      | <u> </u>                      |  |
| Sym                    | No.                                                            | Color              | Sym   | No.      | Color                         |  |
| Ð                      | 210                                                            | Med Lavender       | U     | 948      | Vy Lt Peach Flesh             |  |
| Δ                      | 211                                                            | Lt Lavender        | 6     | 3325     | Lt Baby Blue                  |  |
| 6                      | 300                                                            | Vy Dk Mahogany     | - 15  | 3755     | Med Lt Baby Blue              |  |
| ×                      | 301                                                            | Med Mahogany       | 1     | 3756     | Ultra Lt Baby Blue            |  |
| ×                      | 334                                                            | Med Baby Blue      | *     | 3776     | Lt Mahogony                   |  |
| (                      | 402                                                            | Vy Lt Mahogany     |       | 3856     | Ultra Vy Lt Mahogany          |  |
| С                      | 754                                                            | Lt Peach Flesh     | V     | White    | White                         |  |
| ×                      | 758                                                            | Vy Lt Terra Cotta  | Cross | s Stitch | <u>1 - 1 Strand for Wings</u> |  |
| 4-                     | 761                                                            | Lt Salmon          | _     | 211      | Lt Lavender                   |  |
| Т                      | 762                                                            | Vy Lt Pearl Grey   | 4.4   | 775      | Vy Lt Baby Blue               |  |
| 0                      | 775                                                            | Vy Lt Baby Blue    | +     | 842      | Vy Lt Beige Brown             |  |
| н                      | 818                                                            | Lt Baby Pink       | P     | 3325     | Lt Baby Blue                  |  |
| 1                      | 841                                                            | Lt Beige Brown     | /     | White    | White                         |  |
|                        | 938                                                            | Ul Dk Coffee Brown |       |          |                               |  |
|                        | Copyright @2002, The Vermillion Stitchery, ALL RIGHTS RESERVED |                    |       |          |                               |  |

| Backstitch Instructions |                                                                |                                                                        |  |  |  |
|-------------------------|----------------------------------------------------------------|------------------------------------------------------------------------|--|--|--|
|                         | DMC                                                            |                                                                        |  |  |  |
| Sym                     | No.                                                            | Area Instructions                                                      |  |  |  |
|                         | 300                                                            | Vy Dk Mahogany. Hair                                                   |  |  |  |
|                         | 312                                                            | Med Navy Blue, "June" and "Pearl" Lettering                            |  |  |  |
|                         | 334                                                            | Baby Blue-MD. Dress Bodice, Sleeves, Waistband, Skirt, and Shoes       |  |  |  |
|                         | 414                                                            | Dk Steel Grey. All Pearls on Skirt and Shoes, and Large Necklace Pearl |  |  |  |
|                         | 434                                                            | Lt Brown. Left Sides of Eyes, Face, Nose, Mouth, Hands, Arms, and Legs |  |  |  |
|                         | 841                                                            | Lt Beige Brown. All Wing Outlining and Veins                           |  |  |  |
|                         | 938                                                            | Ul Dk Coffee Brown. Eyes (except for Left Sides) and Eyelashes         |  |  |  |
|                         | 3755                                                           | Med Lt Baby Blue. Lines Above and Below Lettering                      |  |  |  |
|                         | 5282                                                           | DMC Metallic Gold. Pearl's Antennae and Necklace Mounting and Chain    |  |  |  |
|                         | White                                                          | White, Eyespots                                                        |  |  |  |
|                         | Copyright @2002, The Vermillion Stitchery, ALL RIGHTS RESERVED |                                                                        |  |  |  |