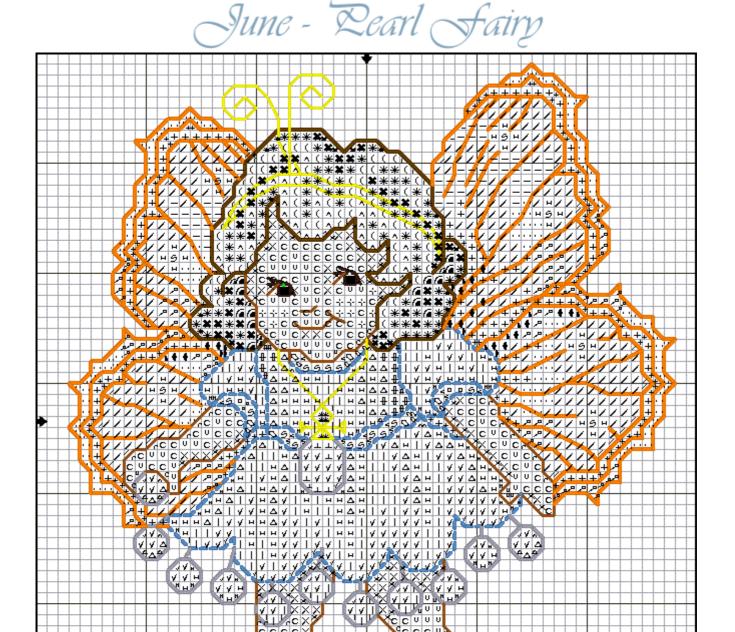

June - Pearl

| Stitch Count                                                   |          |          |  |  |  |
|----------------------------------------------------------------|----------|----------|--|--|--|
| 49 Wide X 61 Tall CUT FABRIC THIS DESIGN SIZE SIZE             |          |          |  |  |  |
| 14/28 Ct                                                       | 4 × 4½   | 10 × 10½ |  |  |  |
| 16/32 Ct                                                       | 31/2 × 4 | 9½ × 10  |  |  |  |
| 18/36 Ct                                                       | 3 x 3½   | 9 x 91/2 |  |  |  |
| Copyright @2002, The Vermillion Stitchery. ALL RIGHTS RESERVED |          |          |  |  |  |

## Compliments of The Vermillion Stitchery 23232 Peralta Drive, Suite 217 Laguna Hills, CA 92653-1438 949-452-0155

| Symbol & Color Listing |                                                                |                    |       |          |                               |  |
|------------------------|----------------------------------------------------------------|--------------------|-------|----------|-------------------------------|--|
|                        | DMC                                                            | •                  |       | DMC      | <u> </u>                      |  |
| Sym                    | No.                                                            | Color              | Sym   | No.      | Color                         |  |
| Ð                      | 210                                                            | Med Lavender       | U     | 948      | Vy Lt Peach Flesh             |  |
| Δ                      | 211                                                            | Lt Lavender        | 6     | 3325     | Lt Baby Blue                  |  |
| 6                      | 300                                                            | Vy Dk Mahogany     | - 15  | 3755     | Med Lt Baby Blue              |  |
| ×                      | 301                                                            | Med Mahogany       | 1     | 3756     | Ultra Lt Baby Blue            |  |
| ×                      | 334                                                            | Med Baby Blue      | *     | 3776     | Lt Mahogony                   |  |
| (                      | 402                                                            | Vy Lt Mahogany     |       | 3856     | Ultra Vy Lt Mahogany          |  |
| С                      | 754                                                            | Lt Peach Flesh     | V     | White    | White                         |  |
| ×                      | 758                                                            | Vy Lt Terra Cotta  | Cross | s Stitch | <u>1 - 1 Strand for Wings</u> |  |
| 4-                     | 761                                                            | Lt Salmon          | _     | 211      | Lt Lavender                   |  |
| Т                      | 762                                                            | Vy Lt Pearl Grey   | 4.4   | 775      | Vy Lt Baby Blue               |  |
| 0                      | 775                                                            | Vy Lt Baby Blue    | +     | 842      | Vy Lt Beige Brown             |  |
| н                      | 818                                                            | Lt Baby Pink       | P     | 3325     | Lt Baby Blue                  |  |
| 1                      | 841                                                            | Lt Beige Brown     | /     | White    | White                         |  |
|                        | 938                                                            | Ul Dk Coffee Brown |       |          |                               |  |
|                        | Copyright @2002, The Vermillion Stitchery, ALL RIGHTS RESERVED |                    |       |          |                               |  |

| Backstitch Instructions |                                                                |                                                                        |  |  |  |
|-------------------------|----------------------------------------------------------------|------------------------------------------------------------------------|--|--|--|
|                         | DMC                                                            |                                                                        |  |  |  |
| Sym                     | No.                                                            | Area Instructions                                                      |  |  |  |
|                         | 300                                                            | Vy Dk Mahogany. Hair                                                   |  |  |  |
|                         | 312                                                            | Med Navy Blue, "June" and "Pearl" Lettering                            |  |  |  |
|                         | 334                                                            | Baby Blue-MD. Dress Bodice, Sleeves, Waistband, Skirt, and Shoes       |  |  |  |
|                         | 414                                                            | Dk Steel Grey. All Pearls on Skirt and Shoes, and Large Necklace Pearl |  |  |  |
|                         | 434                                                            | Lt Brown. Left Sides of Eyes, Face, Nose, Mouth, Hands, Arms, and Legs |  |  |  |
|                         | 841                                                            | Lt Beige Brown. All Wing Outlining and Veins                           |  |  |  |
|                         | 938                                                            | Ul Dk Coffee Brown. Eyes (except for Left Sides) and Eyelashes         |  |  |  |
|                         | 3755                                                           | Med Lt Baby Blue. Lines Above and Below Lettering                      |  |  |  |
|                         | 5282                                                           | DMC Metallic Gold. Pearl's Antennae and Necklace Mounting and Chain    |  |  |  |
|                         | White                                                          | White, Eyespots                                                        |  |  |  |
|                         | Copyright @2002, The Vermillion Stitchery, ALL RIGHTS RESERVED |                                                                        |  |  |  |