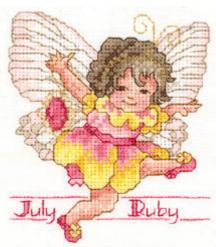

July - Ruby

| Stitch Count      |                             |                      |  |  |
|-------------------|-----------------------------|----------------------|--|--|
| 54 Wide X 62 Tall |                             |                      |  |  |
| CUT FABRIC THIS   |                             |                      |  |  |
|                   | DESIGN SIZE                 | SIZE                 |  |  |
| 14/28 Ct          | 3¾ x 4½                     | 9¾ x 10½             |  |  |
| 16/32 Ct          | 31⁄2 x 4                    | 9½ x 10              |  |  |
| 18/36 Ct          | 3 x 3½                      | 9 x 9½               |  |  |
| Congright 020     | IO2 The Vermillion Stitcher | ALL DIGHTS DESERVED. |  |  |