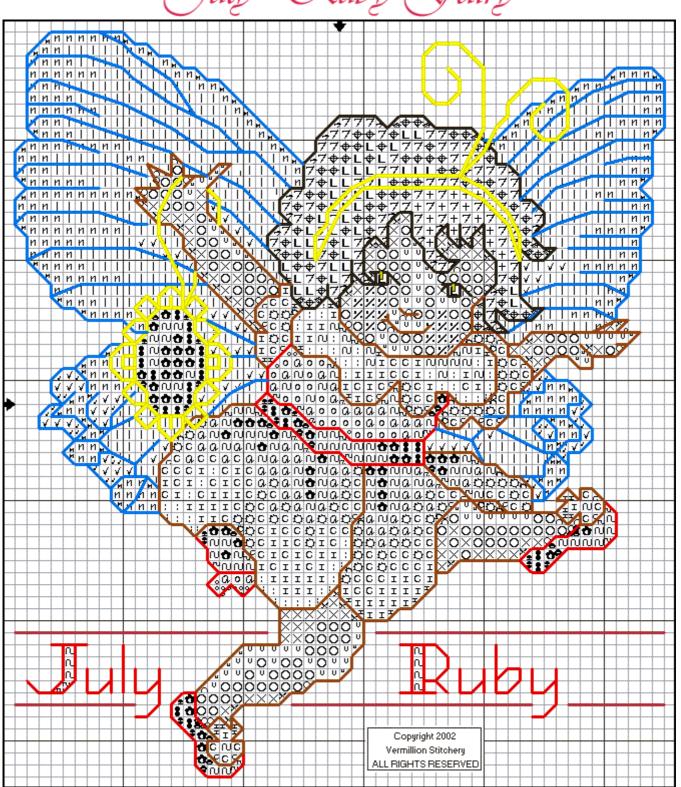

July - Ruby

| Stitch Count      |                             |                      |  |  |
|-------------------|-----------------------------|----------------------|--|--|
| 54 Wide X 62 Tall |                             |                      |  |  |
| CUT FABRIC THIS   |                             |                      |  |  |
|                   | DESIGN SIZE                 | SIZE                 |  |  |
| 14/28 Ct          | 3¾ x 4½                     | 9¾ x 10½             |  |  |
| 16/32 Ct          | 31⁄2 x 4                    | 9½ x 10              |  |  |
| 18/36 Ct          | 3 x 3½                      | 9 x 9½               |  |  |
| Congright 020     | IO2 The Vermillion Stitcher | ALL DIGHTS DESERVED. |  |  |

## Compliments of **The Vermillion Stitchery**

23232 Peralta Drive, Suite 217 Laguna Hills, CA 92653-1438 949-452-0155

| Symbol & Color Listing |                                                                |                   |       |          |                      |
|------------------------|----------------------------------------------------------------|-------------------|-------|----------|----------------------|
|                        | DMC                                                            |                   |       | DMC      | _                    |
| Sym                    | No.                                                            | Color             | Sym   | No.      | Color                |
| :                      | 326                                                            | Very Deep Rose    | フ     | 841      | Lt Beige Brown       |
| Û                      | 335                                                            | Med Dark Rose     | +     | 842      | Vy Lt Beige Brown    |
| •                      | 725                                                            | Med Lt Topaz      | N     | 899      | Medium Rose          |
| С                      | 726                                                            | Lt Topaz          | L     | 938      | Ul Dk Coffee Brown   |
| I                      | 727                                                            | Vy Lt Topaz       | U     | 948      | Vy Lt Peach Flesh    |
| 0                      | 754                                                            | Lt Peach Flesh    | :     | 3078     | Golden Yellow        |
| ×                      | 758                                                            | Vy Lt Terra Cotta | Cross | s Stitch | - 1 Strand for Wings |
| %                      | 761                                                            | Lt Salmon         | n     | 818      | Lt Baby Pink         |
| a                      | 776                                                            | Pink              | V     | 842      | Vy Lt Beige Brown    |
| 0                      | 818                                                            | Lt Baby Pink      | 1     | White    | White                |
| 4                      | 840                                                            | Med Beige Brown   |       |          |                      |
|                        | Copyright @2002, The Vermillion Stitchery. ALL RIGHTS RESERVED |                   |       |          |                      |

|     | Backstitch Instructions |                                                                                                                         |  |  |
|-----|-------------------------|-------------------------------------------------------------------------------------------------------------------------|--|--|
|     | DMC                     |                                                                                                                         |  |  |
| Sym | No.                     | Area Instructions                                                                                                       |  |  |
|     | 326                     | Very Deep Rose. Dress Bodice, Waistband, Bloomers, Shoes, "July" and<br>"Ruby" Lettering                                |  |  |
|     | 335                     | Med Dark Rose. Backstitch Lines Above and Below Lettering                                                               |  |  |
|     | 434                     | Lt Brown. Right Side of Ruby's Face, Right sides of eyes, nose, mouth, arms, hands, and legs; Collar, Sleeves and Skirt |  |  |
|     | 841                     | Lt Beige Brown. All Backstitch on Wings                                                                                 |  |  |
|     | 938                     | Ul Dk Coffee Brown. Eyes (except for Right Sides), Eyelashes, and Hair                                                  |  |  |
|     | 5282                    | DMC Metallic Gold. Hair Band and Antennae, Ruby Birthstone Jewel                                                        |  |  |
|     | White                   | White, Eyespots                                                                                                         |  |  |
|     |                         | Copyright @2002, The Vermillion Stitchery, ALL RIGHTS RESERVED                                                          |  |  |