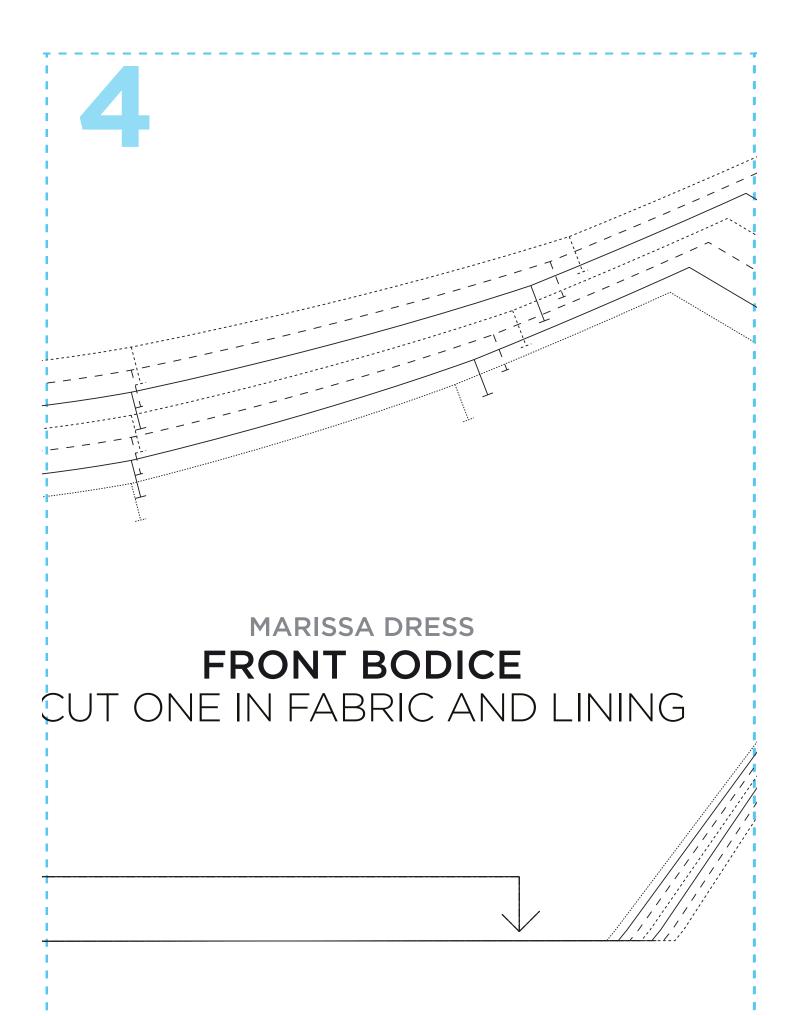

### MARISSA DRESS PATTERN

Use these guides to get started today

IN YOUR PRINT MENU, UNDER SIZE OPTIONS, BE SURE TO SELECT 'ACTUAL SIZE', INSTEAD OF 'FIT TO PAGE'

**Title:** Marissa Dress **Designer:** Posner and Posner **Magazine page:** 38



All projects, templates and patterns are for personal home use only and cannot be sold or used for commercial purposes

#### MARISSA DRESS PATTERN LAYOUT















| <br>Size | 8  |
|----------|----|
| Size     | 10 |
| <br>Size | 12 |
| <br>Size | 14 |
| <br>Size | 16 |
| <br>Size | 18 |
| <br>Sizo | 20 |



# MARISSA DRESS SIDE FRONT BODICI CUT TWO IN FABRIC AND LINING























### TEST SQUARE 10cm









# FABRIC AND LINING