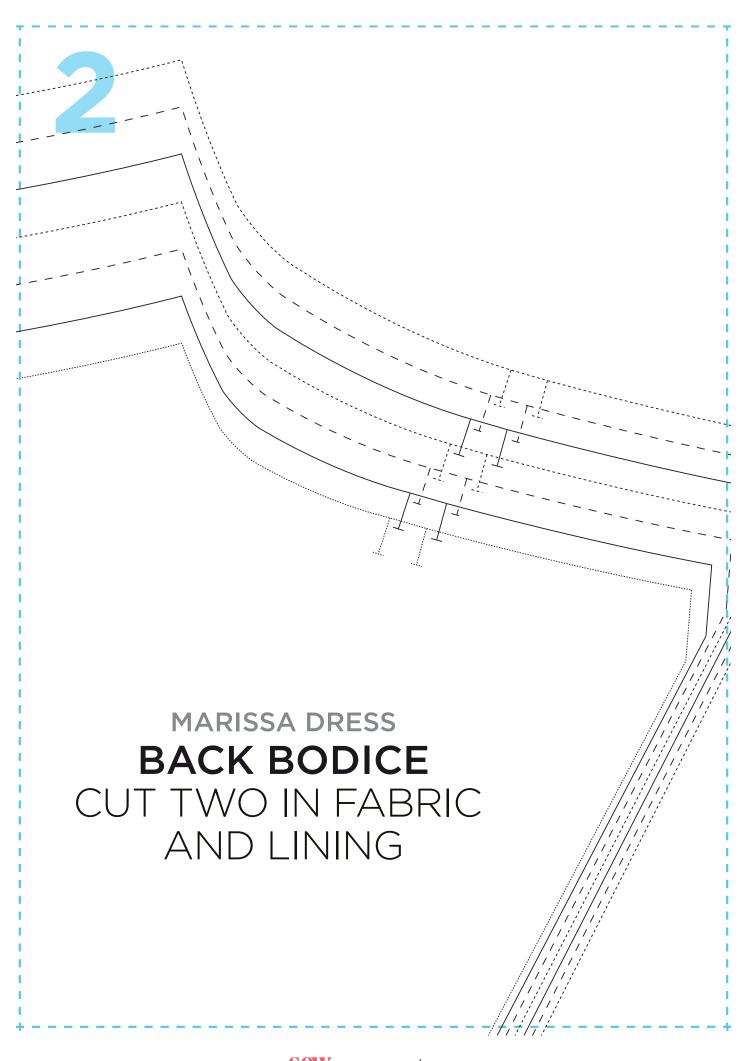

### MARISSA DRESS PATTERN

Use these guides to get started today

IN YOUR PRINT MENU, UNDER SIZE OPTIONS, BE SURE TO SELECT 'ACTUAL SIZE', INSTEAD OF 'FIT TO PAGE'

**Title:** Marissa Dress **Designer:** Posner and Posner **Magazine page:** 38



All projects, templates and patterns are for personal home use only and cannot be sold or used for commercial purposes

#### MARISSA DRESS PATTERN LAYOUT















| <br>Size | 8  |
|----------|----|
| Size     | 10 |
| <br>Size | 12 |
| <br>Size | 14 |
| <br>Size | 16 |
| <br>Size | 18 |
| <br>Sizo | 20 |



# MARISSA DRESS SIDE FRONT BODICI CUT TWO IN FABRIC AND LINING























### TEST SQUARE 10cm









# FABRIC AND LINING