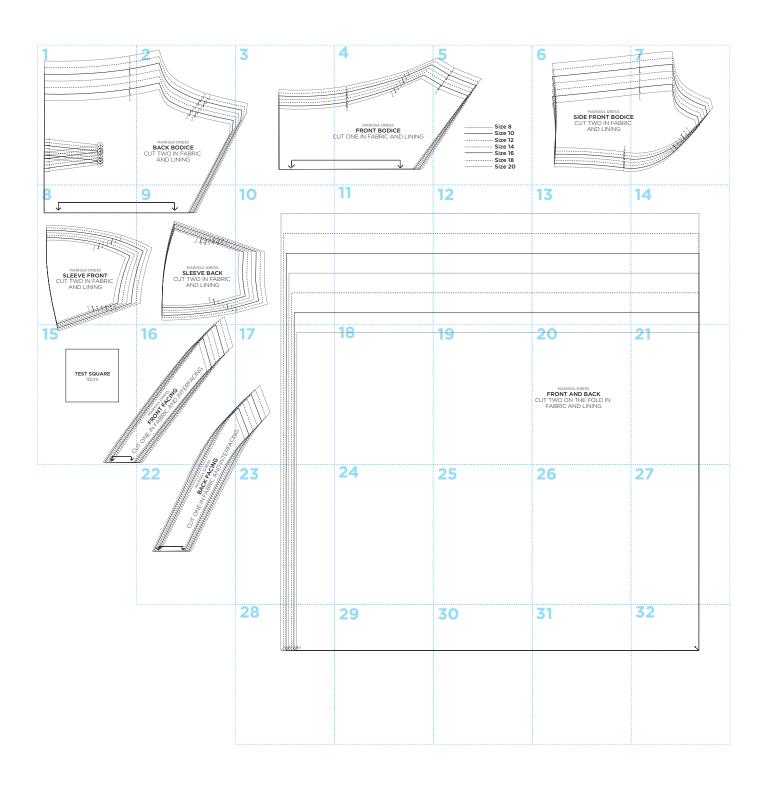

#### MARISSA DRESS PATTERN LAYOUT

| <br>Size | 8  |
|----------|----|
| Size     | 10 |
| <br>Size | 12 |
| <br>Size | 14 |
| <br>Size | 16 |
| <br>Size | 18 |
| <br>Sizo | 20 |

# MARISSA DRESS SIDE FRONT BODICI CUT TWO IN FABRIC AND LINING

### TEST SQUARE 10cm

# FABRIC AND LINING