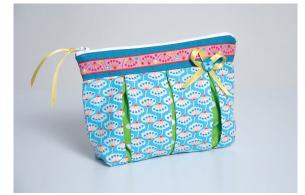

## SPECIAL SEWING CONSIDERATIONS

If you wish a bit more stiffness in your bag, you can use a fusible fleece (e. g. Pellon #987F) but it is not necessary if you use a thicker fabric since the box pleats and sewn corners add volume.

You have to be very exact with the seam allowance when sewing the box pleats. If you deviate e.g. by 2 mm (1/8") per seam, the pattern piece will become almost 2,4 cm (1") longer.