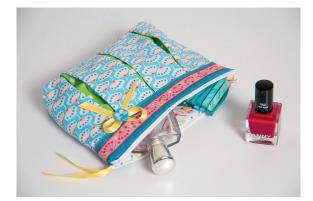

## SPECIAL SEWING CONSIDERATIONS

If you wish a bit more stiffness in your bag, you can use a fusible fleece (e. g. Pellon #987F) but it is not necessary if you use a thicker fabric since the box pleats and sewn corners add volume.

You have to be very exact with the seam allowance when sewing the box pleats. If you deviate e.g. by 2 mm (1/8") per seam, the pattern piece will become almost 2,4 cm (1") longer.