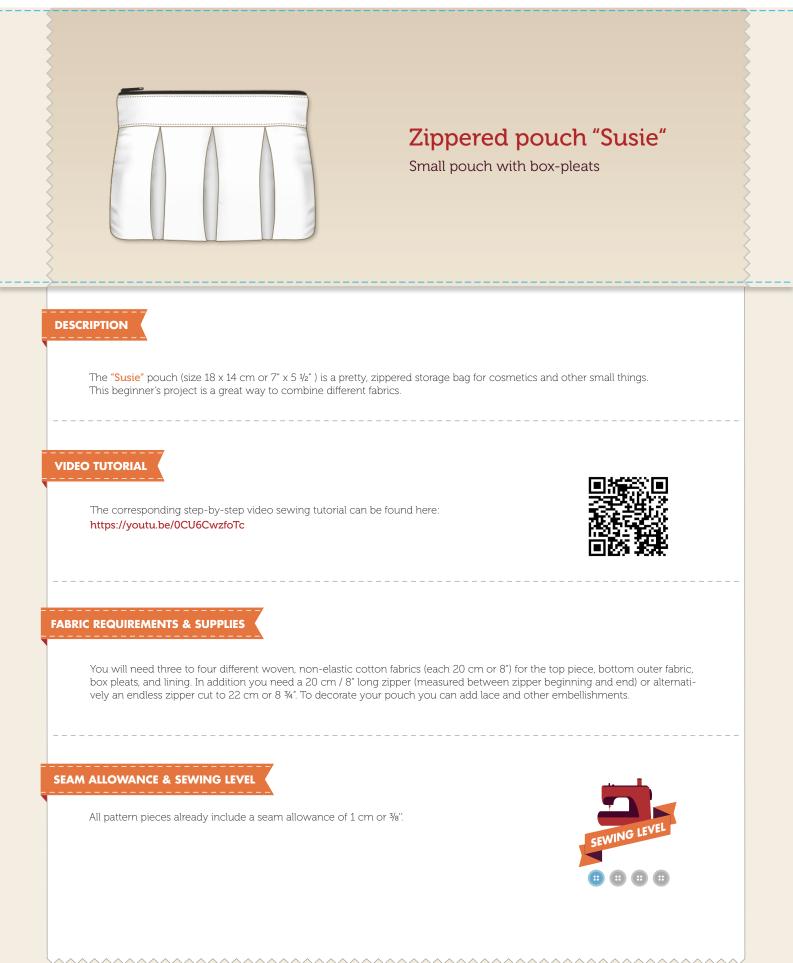

## SPECIAL SEWING CONSIDERATIONS

If you wish a bit more stiffness in your bag, you can use a fusible fleece (e. g. Pellon #987F) but it is not necessary if you use a thicker fabric since the box pleats and sewn corners add volume.

You have to be very exact with the seam allowance when sewing the box pleats. If you deviate e.g. by 2 mm (1/8") per seam, the pattern piece will become almost 2,4 cm (1") longer.