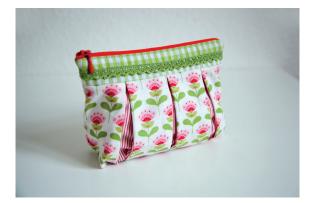

## SPECIAL SEWING CONSIDERATIONS

If you wish a bit more stiffness in your bag, you can use a fusible fleece (e. g. Pellon #987F) but it is not necessary if you use a thicker fabric since the box pleats and sewn corners add volume.

You have to be very exact with the seam allowance when sewing the box pleats. If you deviate e.g. by 2 mm (1/8") per seam, the pattern piece will become almost 2,4 cm (1") longer.