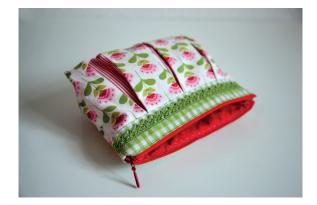

## SPECIAL SEWING CONSIDERATIONS

If you wish a bit more stiffness in your bag, you can use a fusible fleece (e. g. Pellon #987F) but it is not necessary if you use a thicker fabric since the box pleats and sewn corners add volume.

You have to be very exact with the seam allowance when sewing the box pleats. If you deviate e.g. by 2 mm (1/8") per seam, the pattern piece will become almost 2,4 cm (1") longer.