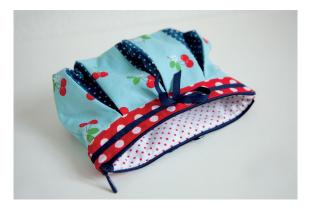

## SPECIAL SEWING CONSIDERATIONS

If you wish a bit more stiffness in your bag, you can use a fusible fleece (e. g. Pellon #987F) but it is not necessary if you use a thicker fabric since the box pleats and sewn corners add volume.

You have to be very exact with the seam allowance when sewing the box pleats. If you deviate e.g. by 2 mm (1/8") per seam, the pattern piece will become almost 2,4 cm (1") longer.