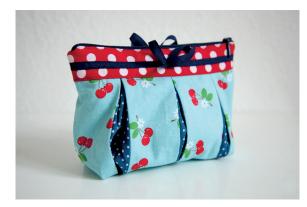

## SPECIAL SEWING CONSIDERATIONS

If you wish a bit more stiffness in your bag, you can use a fusible fleece (e. g. Pellon #987F) but it is not necessary if you use a thicker fabric since the box pleats and sewn corners add volume.

You have to be very exact with the seam allowance when sewing the box pleats. If you deviate e.g. by 2 mm (1/8") per seam, the pattern piece will become almost 2,4 cm (1") longer.