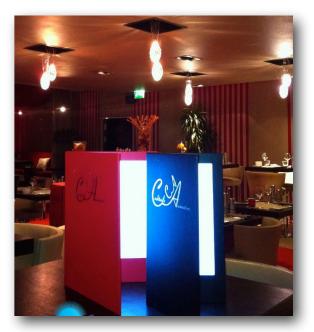

## Create a unique atmosphere!

Enhance the image of your business, make the real difference!

The light menu holder is a new simple and elegant accessory to put your cards and menus.

The LED lights up menu to open and turns off when you close it.