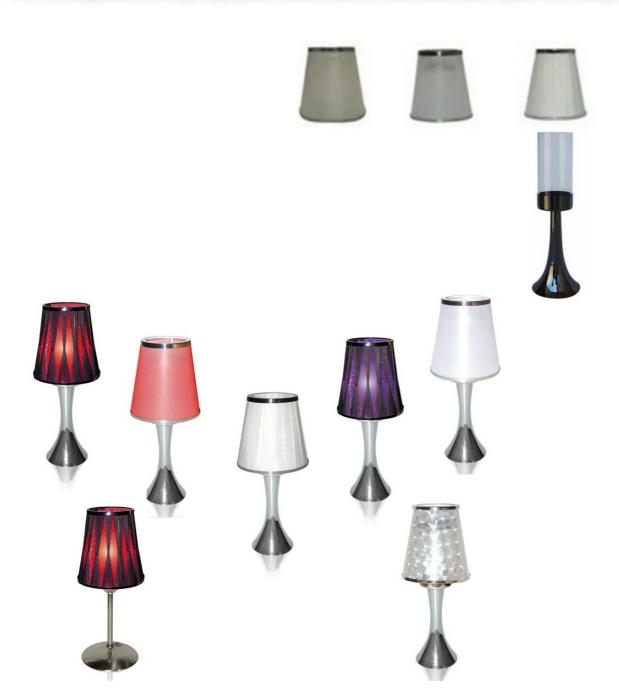

## Wireless lamps with shades and rechargeable batteries

## Choose lamp as you want from our models:

- + Foot
- + A lampshade
- + A rechargeable candle
- + charger

#### **ADVANTAGES:**

The rechargeable LED lighting system allows you to illuminate your space with lamps wirelessly. Practices and unconstrained, lamps are portable.