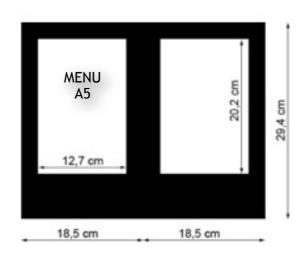

## Menus bright LED

**Self - Rechargeable** Light menu A4 and A5

SPECIFICATIONS:

PU material

LED light

Rechargeable battery (lithium)

Charging time: 4 hours Continuous runtime: 6:00

Autonomy with opening and closing: minimum 24 hours

Warranty: 12 months

The menus come with individual charger and / or power strips charger (charging up to 10 menus).