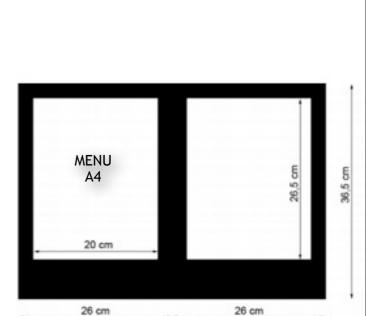

## Menus bright LED

**Self - Rechargeable** Light menu A4 and A5

SPECIFICATIONS:

PU material

LED light

Rechargeable battery (lithium)

Charging time: 4 hours Continuous runtime: 6:00

Autonomy with opening and closing: minimum 24 hours

Warranty: 12 months

The menus come with individual charger and / or power strips charger (charging up to 10 menus).