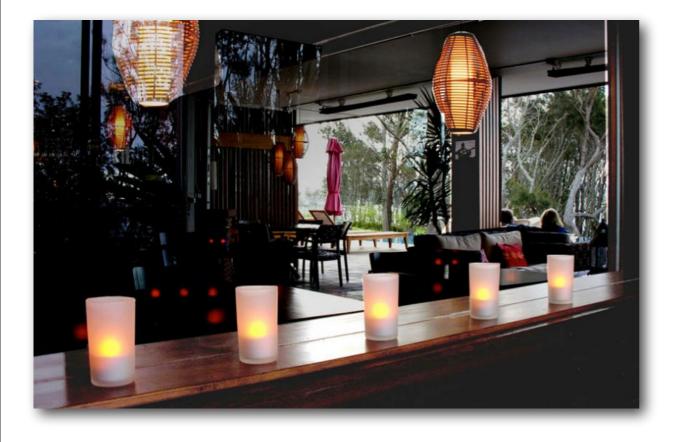

## Lanterns with candles twinkling LED rechargeable

All our lanterns wireless work with the same rechargeable LED lighting system.

PRACTICE & MOVED it saves you from installing sockets.

Wireless table lamps dedicated primarily to hotels, but all commercial places, day after day, your team can easily brighten your place.