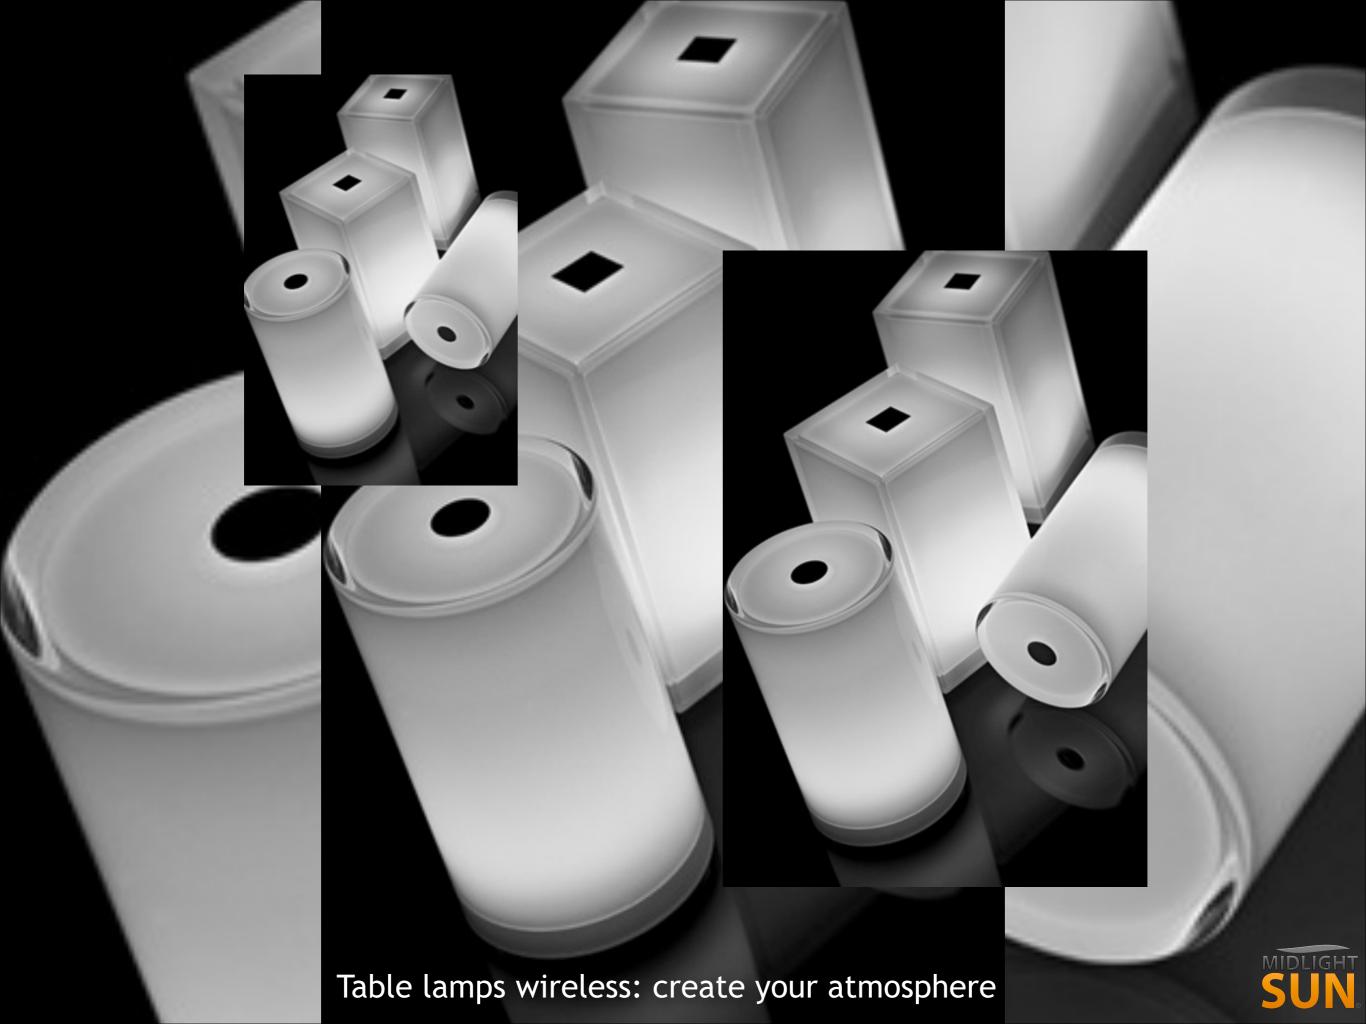

## Wireless lamps with shades and rechargeable batteries

## Choose lamp as you want from our models:

- + Foot
- + A lampshade
- + A rechargeable candle
- + charger

#### **ADVANTAGES:**

The rechargeable LED lighting system allows you to illuminate your space with lamps wirelessly. Practices and unconstrained, lamps are portable.