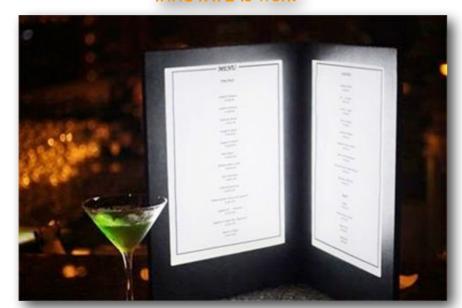

## Menus bright LED

**Self - Rechargeable** Light menu A4 and A5

## Create a unique atmosphere!

Enhance the image of your business, make the real difference!

The light menu holder is a new simple and elegant accessory to put your cards and menus.

The LED lights up menu to open and turns off when you close it.

SPECIFICATIONS:

PU material

LED light

Rechargeable battery (lithium)

Charging time: 4 hours Continuous runtime: 6:00

Autonomy with opening and closing: minimum 24 hours

Warranty: 12 months

The menus come with individual charger and / or power strips charger (charging up to 10 menus).

SPECIFICATIONS:

Rechargeable battery (lithium)

USB Port

Charging time: about 4 hours

Ideal for animation cocktail bar. For restaurants, bars, wine lists, event evenings, your advertising ...