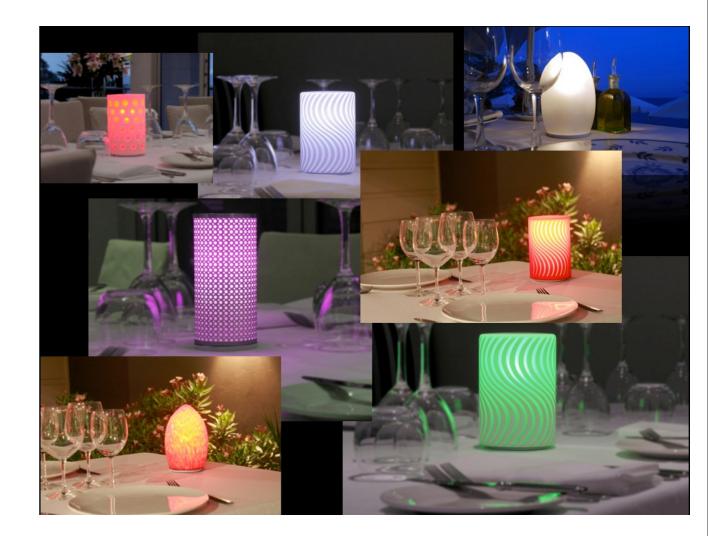

## Lanterns with candles twinkling LED rechargeable

All our lanterns wireless work with the same rechargeable LED lighting system.

PRACTICE & MOVED it saves you from installing sockets.

Wireless table lamps dedicated primarily to hotels, but all commercial places, day after day, your team can easily brighten your place.

## PREMIUM range

Shatterproof lamps

LIGHTING SYSTEM:

Rechargeable battery LED

Brightness

Range: Up to 12 h

Remote

## **ADVANTAGES:**

The rechargeable LED lighting system allows you to illuminate your space with lamps wirelessly. Practices and unconstrained, the lamps are portable and you avoid installing taken électriques. Norme IP 44