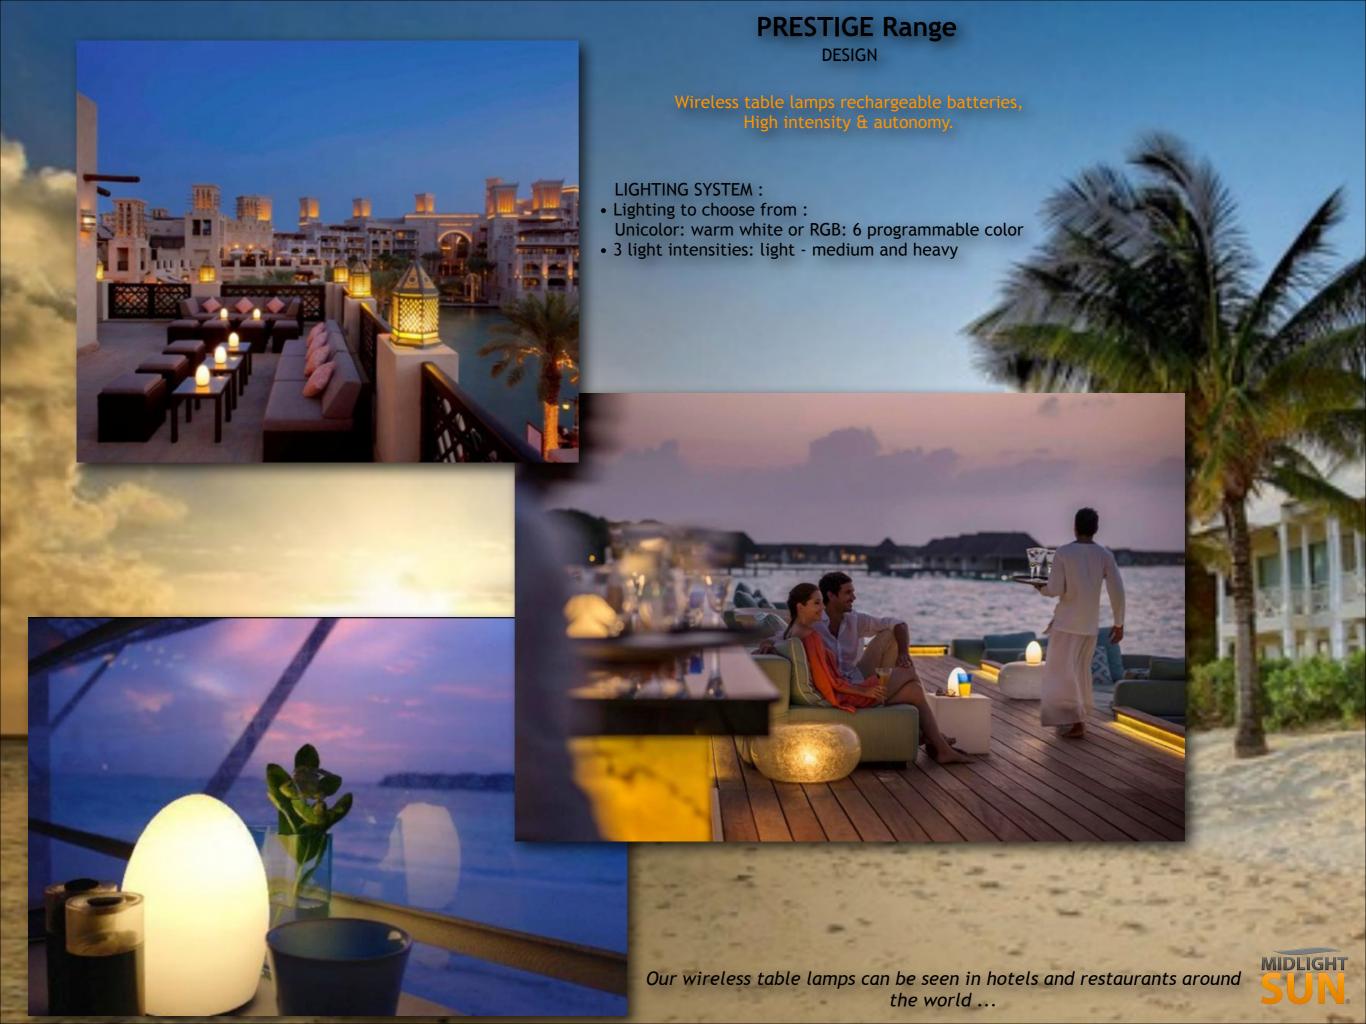

## Wireless lamps with shades and rechargeable batteries

## Lanterns with candles twinkling LED rechargeable

All our lanterns wireless work with the same rechargeable LED lighting system.

PRACTICE & MOVED it saves you from installing sockets.

Wireless table lamps dedicated primarily to hotels, but all commercial places, day after day, your team can easily brighten your place.

## PREMIUM range

Shatterproof lamps

LIGHTING SYSTEM:

Rechargeable battery LED

Brightness

Range: Up to 12 h

Remote