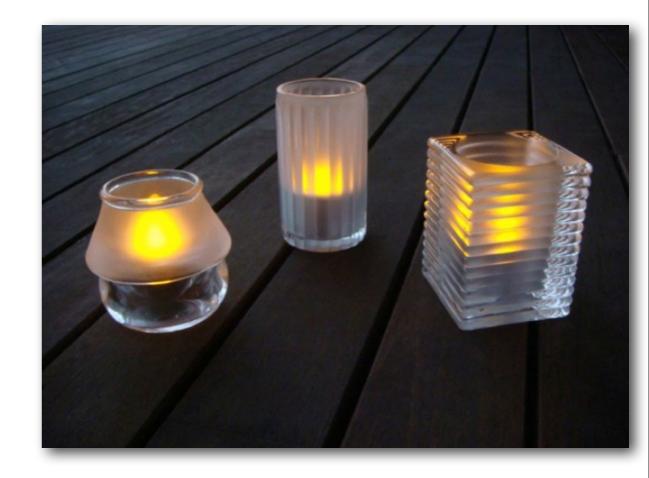

# This UNIQUE rechargeable LED lighting system allows you to illuminate your tables with ease and without stress.

This system includes: A complete set of 12 rechargeable LED candles Strong and durable with a lifetime of about 10 recorded 000 hours or 3 years in daily use, these LED candles are specially designed for intensive professional use.

#### **BRIGHT CHOICE:**

- White for intensity
- · Orange color flame
- Red for red media

#### POSSIBLE EFFECTS:

- Flickering like a real candle.
- Fixed intensity of 50% more.
- EASY to use as mobile and wireless
- SAFETY WARRANTY thanks to its flameless
- GREEN. LED lights environmentally
- ENERGY SAVING
- INNOVATIVE