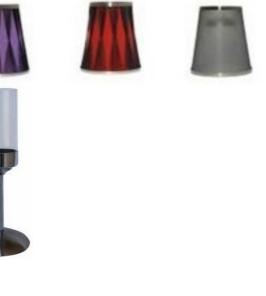

## Wireless lamps with shades and rechargeable batteries

## Choose lamp as you want from our models:

- + Foot
- + A lampshade
- + A rechargeable candle
- + charger

#### **ADVANTAGES:**

The rechargeable LED lighting system allows you to illuminate your space with lamps wirelessly. Practices and unconstrained, lamps are portable.