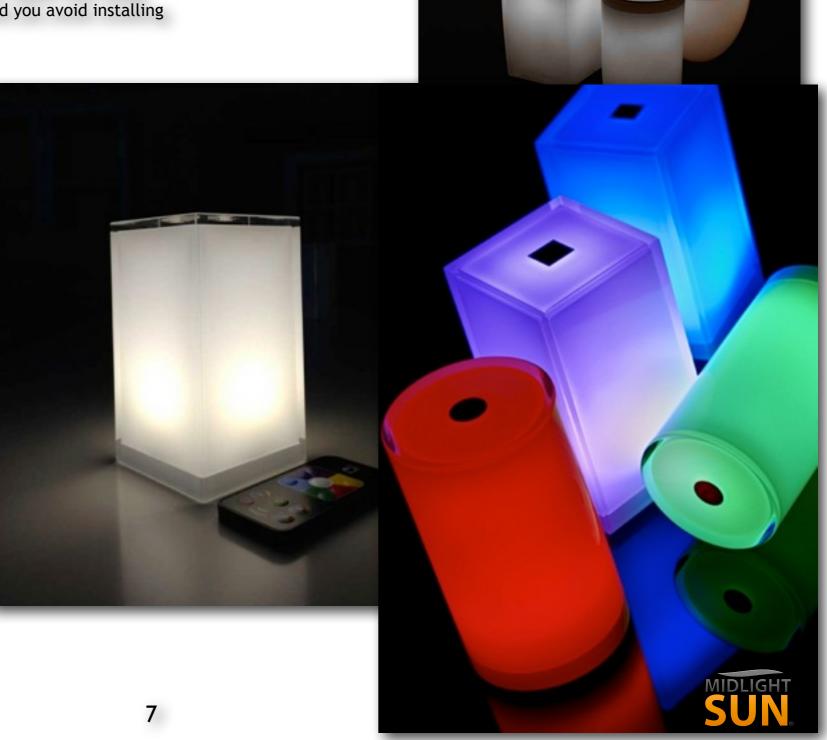

## PREMIUM range

Shatterproof lamps

LIGHTING SYSTEM:

Rechargeable battery LED

Brightness

Range: Up to 12 h

Remote

## **ADVANTAGES:**

The rechargeable LED lighting system allows you to illuminate your space with lamps wirelessly. Practices and unconstrained, the lamps are portable and you avoid installing taken électriques. Norme IP 44