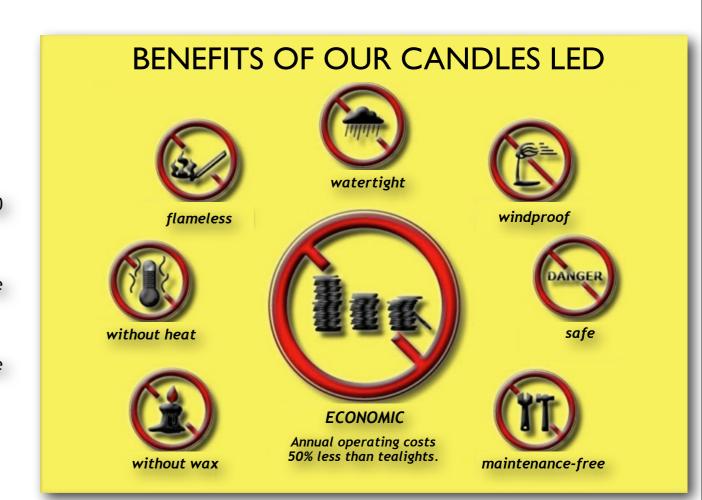

#### POSSIBLE EFFECTS:

- Flickering like a real candle.
- Fixed intensity of 50% more.
- EASY to use as mobile and wireless
- SAFETY WARRANTY thanks to its flameless
- GREEN. LED lights environmentally
- ENERGY SAVING
- INNOVATIVE

### Low power consumption :

Through the use of LED (light emitting diode), the performance of our bulbs is 100 lm / W against 20 lm / W for incandescent lamp.

## • Reduction of energy consumption :

Our base load intersecting automatically when charging is complete or in the absence of the product.

## Environment friendly packaging :

In addition to being recycled and recyclable, we optimize for that products are safe, without excess material.

## No loss of light :

With our wireless technology, we guarantee you a saving electricity. You light moves where you want, since wireless.

## Diffuser completely recyclable :

Thanks to the efforts of our engineers, over 90% of the weight of the product can be recycled.

Our battery is compact and disposable because we can not change the battery.

## • Optimized design:

Our bulbs are designed to minimize the consumption of raw materials.

#### Durable Bulbs :

With a so-called "unbreakable" the bulb design and our choice of LED, our products offer a long service life. For example, our LEDs have a lifespan of 50,000 hours against 1,200 hours for an incandescent lamp. This is not a disposable product.

#### RoHS Certification :

Gage involvement of all our production in environmental issues.