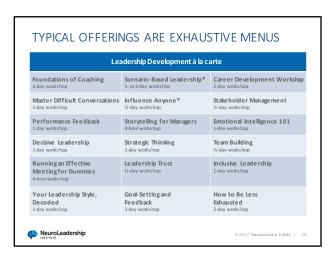

BUILD SKILLS: IMPLICATIONS

1. Focus on essential skills needed now

2. Be vigilant about coherence and layering

3. Build on a common operating system