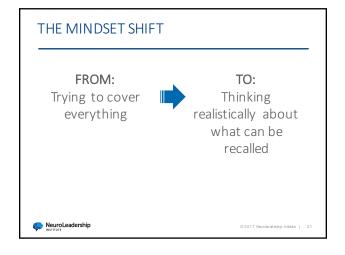

## HOW MANY HABITS CAN WE CHANGE AT ONCE?

New behaviors require conscious, deliberate effort.

The brain process is slow, serial, and limited by working memory.

NeuroLeadersh

© 2017 Neurdeadership histute |