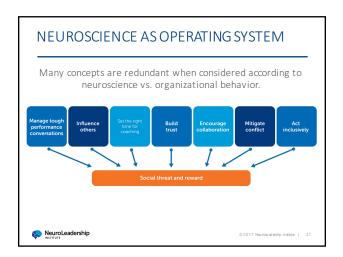

BUILD SKILLS: IMPLICATIONS

1. Focus on essential skills needed now

2. Be vigilant about coherence and layering

3. Build on a common operating system