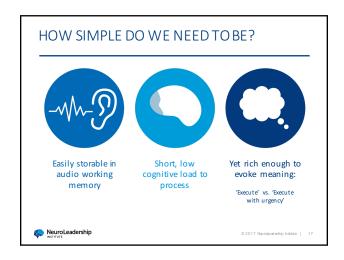

## HOW MANY HABITS CAN WE CHANGE AT ONCE?

New behaviors require conscious, deliberate effort.

The brain process is slow, serial, and limited by working memory.

NeuroLeadersh

© 2017 Neurdeadership histute |