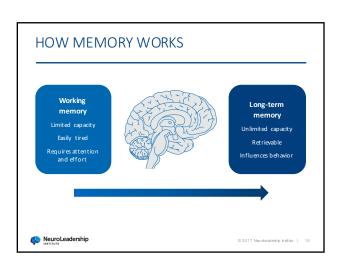

## HOW MANY HABITS CAN WE CHANGE AT ONCE?

New behaviors require conscious, deliberate effort.

The brain process is slow, serial, and limited by working memory.

NeuroLeadersh

© 2017 Neurdeadership histute |