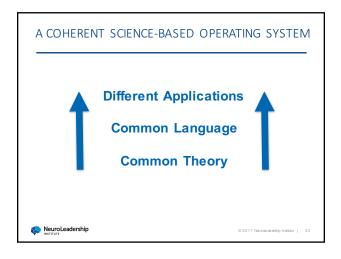

BUILD SKILLS: IMPLICATIONS

1. Focus on essential skills needed now

2. Be vigilant about coherence and layering

3. Build on a common operating system