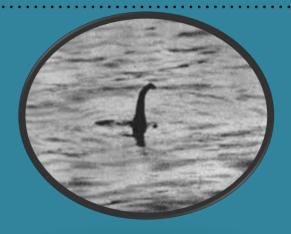

#### The legend:

Nessie was first seen by an irish monk, in the 6th century.

But...The legend of Nessie was born in 1933 with the first picture taken by Mr. Wilson.

The picture represents Nessie's head and neck. It's a famous picture. (see at the top)