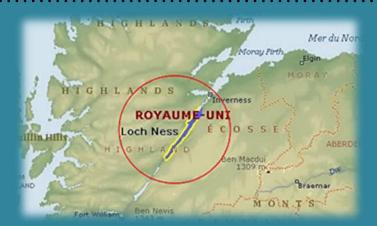

#### The Loch Ness Map:

The Loch Ness is in Highlands (Scotland), south west of Inverness. It's higher.