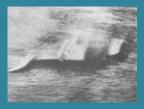

#### The legend:

Nessie was first seen by an irish monk, in the 6th century.

But...The legend of Nessie was born in 1933 with the first picture taken by Mr. Wilson.

The picture represents Nessie's head and neck. It's a famous picture. (see at the top)