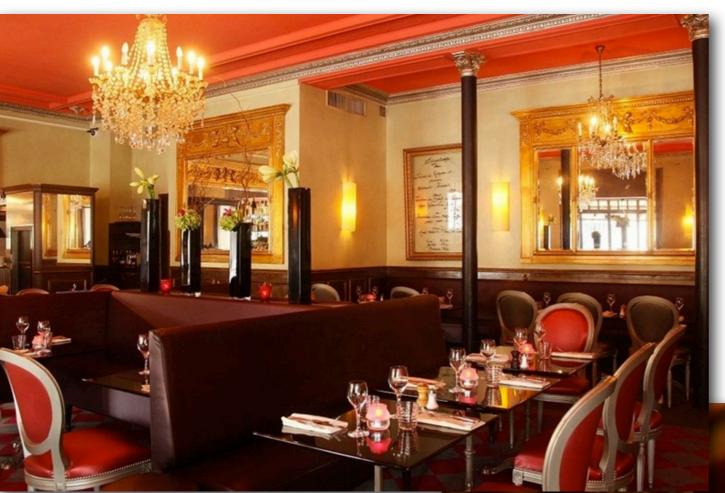

**PRESTIGE** Range DESIGN

LIGHTING SYSTEM :

- Lighting to choose from : Unicolor: warm white or RGB: 6 programmable color
  3 light intensities: light medium and heavy

Our wireless table lamps can be seen in hotels and restaurants around the world ...