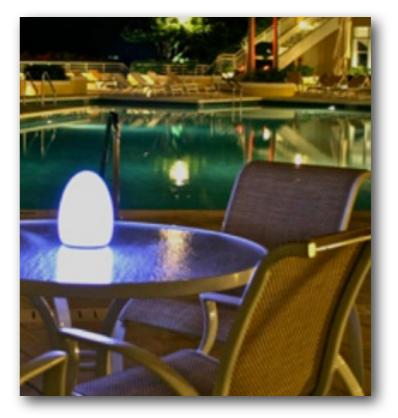

## Wireless Lamps Rechargeable

LED luminaires **MIDLIGHTSUN** \* Outdoor / Indoor wireless rechargeable high capacity offer the advantages of a practical, economical, to illuminate and create a romantic and peaceful atmosphere for long evenings. (\* Emitting diode or light emitting diode). These beautiful LED lights wireless, are designed to provide you with the best LED technology. Create the atmosphere so that all your evenings are accompanied by a soft light giving the final touches to a perfectly laid table or managed in a Zen atmosphere aperitif. Warm white, cool white or multicolor they are the finishing touch to a perfect evening. Lamps for professional or CHR individuals, cordless lamps are designed to offer you the best LED technology. Create a cozy atmosphere for your evenings accompanied by a soft light giving the final touches to a perfectly laid table. Each lamp in the range wireless is provided with several accessories. A recharger with LED charge level of the battery, power cord, AC, screws and screwdriver adapter to lock the decorative part of the lamp base. They have a range of more than 20 hours depending on the mode setting. Several functions allow you to adjust the intensity and the effect of the lamp. Example: (Candle mode, the light dances like a real flame), (fixed mode, the light remains stable and light) (intense mode, the light is at its highest level lighting) There is also the multi range color a feature that allows you to adjust the speed of the sequence of colors from green to blue, red, orange, yellow ... and also be able to set a particular color. All Pro range has an automatic lock function to lock your programming and your choice without your customer can touch and change.

### Wireless lamps with shades and rechargeable batteries

Choose lamp as you want from our models :

+ Foot

- + A lampshade
- + A rechargeable candle
- + charger

ADVANTAGES:

The rechargeable LED lighting system allows you to illuminate your space with lamps wirelessly. Practices and unconstrained, lamps are portable.

### Lanterns with candles twinkling LED rechargeable

All our lanterns wireless work with the same rechargeable LED lighting system.

PRACTICE & MOVED it saves you from installing sockets.

Wireless table lamps dedicated primarily to hotels, but all commercial places, day after day, your team can easily brighten your place.