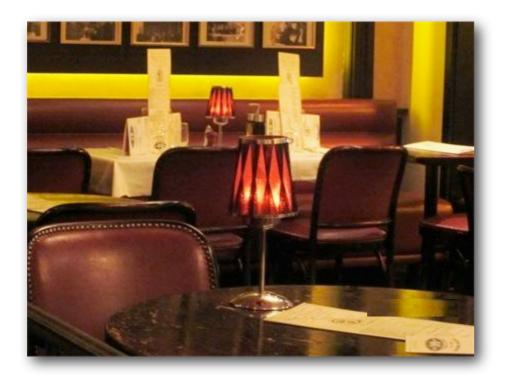

**PRESTIGE** Range DESIGN

LIGHTING SYSTEM :

- Lighting to choose from : Unicolor: warm white or RGB: 6 programmable color
  3 light intensities: light medium and heavy

Our wireless table lamps can be seen in hotels and restaurants around the world ...