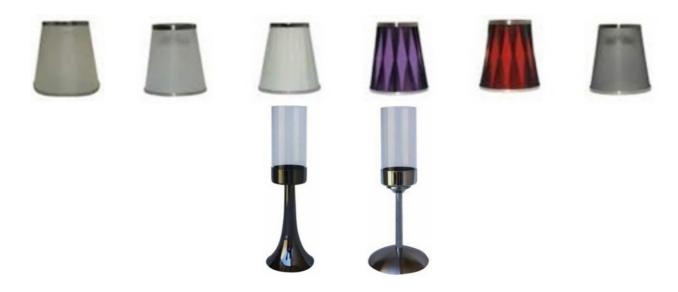

### Wireless lamps with shades and rechargeable batteries

Choose lamp as you want from our models :

+ Foot

- + A lampshade
- + A rechargeable candle
- + charger

ADVANTAGES:

The rechargeable LED lighting system allows you to illuminate your space with lamps wirelessly. Practices and unconstrained, lamps are portable.

PREMIUM range

Shatterproof lamps

LIGHTING SYSTEM : Rechargeable battery LED Brightness Range: Up to 12 h Remote

#### ADVANTAGES :

The rechargeable LED lighting system allows you to illuminate your space with lamps wirelessly. Practices and unconstrained, the lamps are portable and you avoid installing taken électriques.Norme IP 44