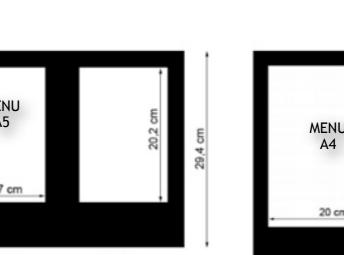

SPECIFICATIONS: Rechargeable battery (lithium) USB Port Charging time: about 4 hours

> MENU 20,2 cm A5 29,4 cm 12,7 cm 18,5 cm 18,5 cm

8

Ideal for animation cocktail bar. For restaurants, bars, wine lists, event evenings, your advertising ...