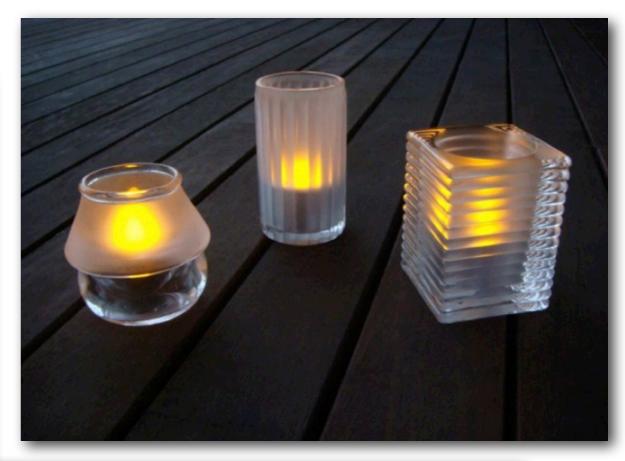

### Wireless lamps with shades and rechargeable batteries

Choose lamp as you want from our models :

+ Foot

- + A lampshade
- + A rechargeable candle
- + charger

ADVANTAGES:

The rechargeable LED lighting system allows you to illuminate your space with lamps wirelessly. Practices and unconstrained, lamps are portable.

### Lanterns with candles twinkling LED rechargeable

All our lanterns wireless work with the same rechargeable LED lighting system.

PRACTICE & MOVED it saves you from installing sockets.

Wireless table lamps dedicated primarily to hotels, but all commercial places, day after day, your team can easily brighten your place.