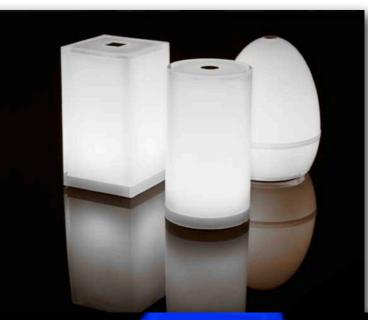

PREMIUM range

Shatterproof lamps

LIGHTING SYSTEM : Rechargeable battery LED Brightness Range: Up to 12 h Remote

#### ADVANTAGES :

The rechargeable LED lighting system allows you to illuminate your space with lamps wirelessly. Practices and unconstrained, the lamps are portable and you avoid installing taken électriques.Norme IP 44