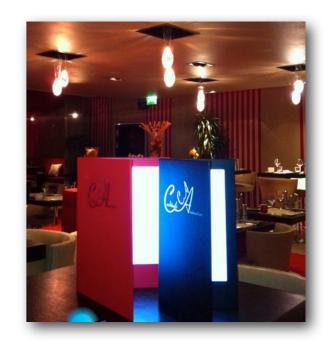

### Menus bright LED

Self - Rechargeable Light menu A4 and A5

### Create a unique atmosphere!

Enhance the image of your business, make the real difference!

The light menu holder is a new simple and elegant accessory to put your cards and menus.

The LED lights up menu to open and turns off when you close it.