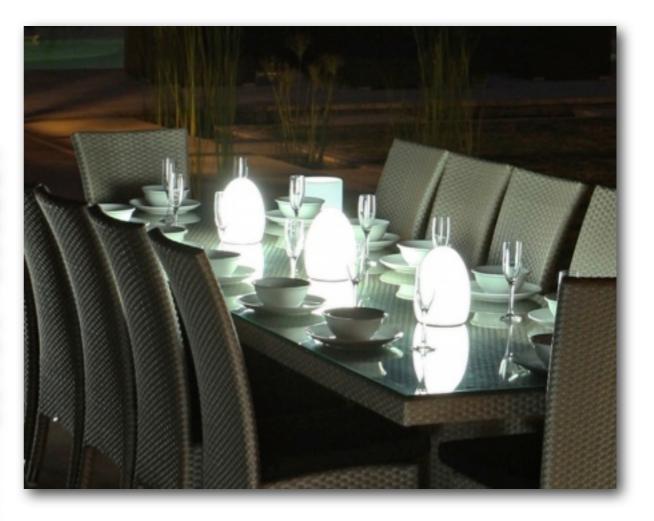

## Wireless Lamps Rechargeable

LED luminaires **MIDLIGHTSUN** \* Outdoor / Indoor wireless rechargeable high capacity offer the advantages of a practical, economical, to illuminate and create a romantic and peaceful atmosphere for long evenings. (\* Emitting diode or light emitting diode). These beautiful LED lights wireless, are designed to provide you with the best LED technology. Create the atmosphere so that all your evenings are accompanied by a soft light giving the final touches to a perfectly laid table or managed in a Zen atmosphere aperitif. Warm white, cool white or multicolor they are the finishing touch to a perfect evening. Lamps for professional or CHR individuals, cordless lamps are designed to offer you the best LED technology. Create a cozy atmosphere for your evenings accompanied by a soft light giving the final touches to a perfectly laid table. Each lamp in the range wireless is provided with several accessories. A recharger with LED charge level of the battery, power cord, AC, screws and screwdriver adapter to lock the decorative part of the lamp base. They have a range of more than 20 hours depending on the mode setting. Several functions allow you to adjust the intensity and the effect of the lamp. Example: (Candle mode, the light dances like a real flame), (fixed mode, the light remains stable and light) (intense mode, the light is at its highest level lighting) There is also the multi range color a feature that allows you to adjust the speed of the sequence of colors from green to blue, red, orange, yellow ... and also be able to set a particular color. All Pro range has an automatic lock function to lock your programming and your choice without your customer can touch and change.

### Wireless lamps with shades and rechargeable batteries

Choose lamp as you want from our models :

+ Foot

- + A lampshade
- + A rechargeable candle
- + charger

ADVANTAGES:

The rechargeable LED lighting system allows you to illuminate your space with lamps wirelessly. Practices and unconstrained, lamps are portable.

### Lanterns with candles twinkling LED rechargeable

All our lanterns wireless work with the same rechargeable LED lighting system.

PRACTICE & MOVED it saves you from installing sockets.

Wireless table lamps dedicated primarily to hotels, but all commercial places, day after day, your team can easily brighten your place.

**PRESTIGE** Range DESIGN

LIGHTING SYSTEM :

- Lighting to choose from : Unicolor: warm white or RGB: 6 programmable color
  3 light intensities: light medium and heavy

Our wireless table lamps can be seen in hotels and restaurants around the world ...