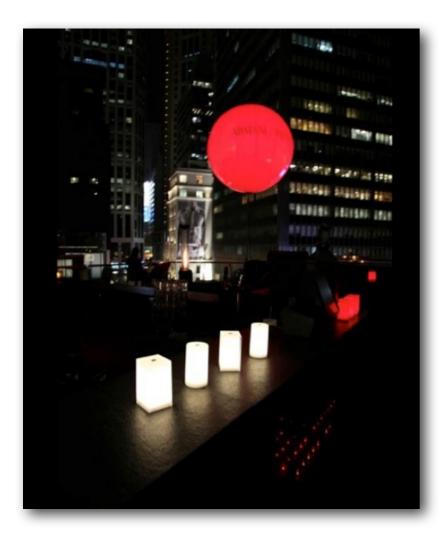

### Lanterns with candles twinkling LED rechargeable

All our lanterns wireless work with the same rechargeable LED lighting system.

PRACTICE & MOVED it saves you from installing sockets.

Wireless table lamps dedicated primarily to hotels, but all commercial places, day after day, your team can easily brighten your place.

**PRESTIGE** Range DESIGN

LIGHTING SYSTEM :

- Lighting to choose from : Unicolor: warm white or RGB: 6 programmable color
  3 light intensities: light medium and heavy

Our wireless table lamps can be seen in hotels and restaurants around the world ...