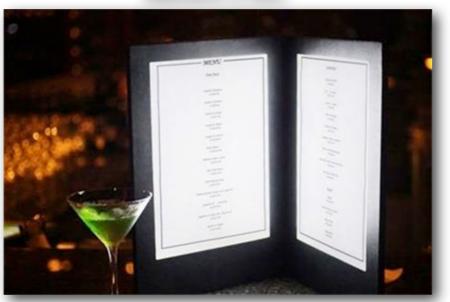

### Menus bright LED

Self - Rechargeable Light menu A4 and A5

### Create a unique atmosphere!

Enhance the image of your business, make the real difference!

The light menu holder is a new simple and elegant accessory to put your cards and menus.

The LED lights up menu to open and turns off when you close it.

**SPECIFICATIONS:** PU material LED light Rechargeable battery (lithium) Charging time: 4 hours Continuous runtime: 6:00 Autonomy with opening and closing: minimum 24 hours Warranty: 12 months

The menus come with individual charger and / or power strips charger (charging up to 10 menus).

SPECIFICATIONS: Rechargeable battery (lithium) USB Port Charging time: about 4 hours

> MENU 20,2 cm A5 29,4 cm 12,7 cm 18,5 cm 18,5 cm

8

Ideal for animation cocktail bar. For restaurants, bars, wine lists, event evenings, your advertising ...