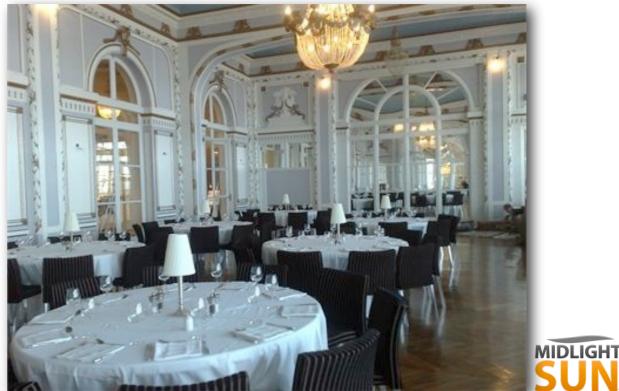

**PRESTIGE** Range DESIGN

LIGHTING SYSTEM :

- Lighting to choose from : Unicolor: warm white or RGB: 6 programmable color
  3 light intensities: light medium and heavy

Our wireless table lamps can be seen in hotels and restaurants around the world ...