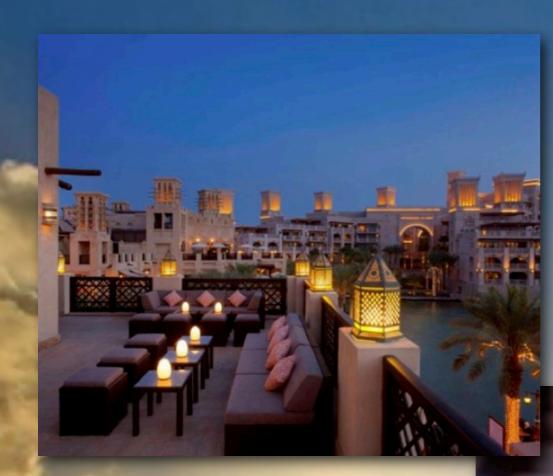

### Lanterns with candles twinkling LED rechargeable

All our lanterns wireless work with the same rechargeable LED lighting system.

PRACTICE & MOVED it saves you from installing sockets.

Wireless table lamps dedicated primarily to hotels, but all commercial places, day after day, your team can easily brighten your place.

**PRESTIGE** Range DESIGN

LIGHTING SYSTEM :

- Lighting to choose from : Unicolor: warm white or RGB: 6 programmable color
  3 light intensities: light medium and heavy

Our wireless table lamps can be seen in hotels and restaurants around the world ...