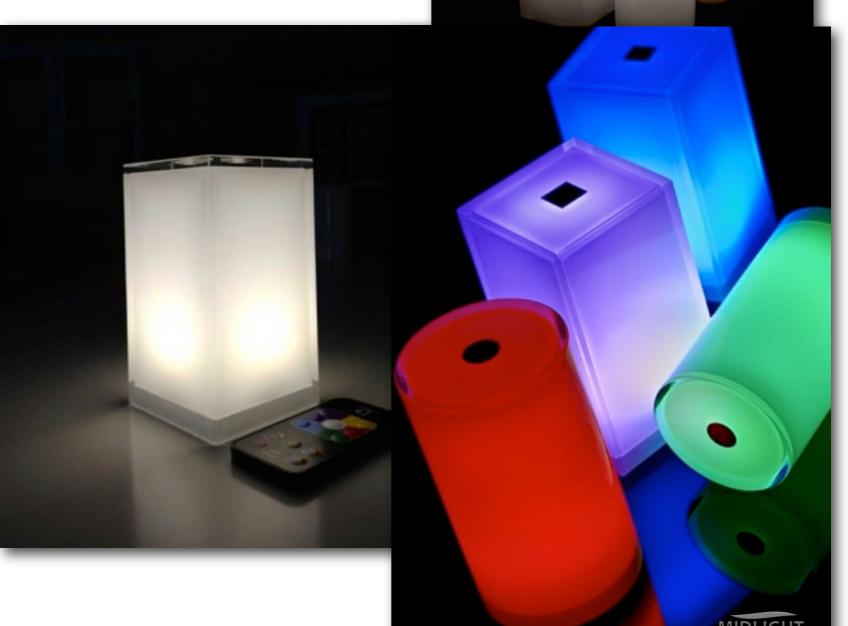

### Wireless lamps with shades and rechargeable batteries

Choose lamp as you want from our models :

+ Foot

- + A lampshade
- + A rechargeable candle
- + charger

ADVANTAGES:

The rechargeable LED lighting system allows you to illuminate your space with lamps wirelessly. Practices and unconstrained, lamps are portable.

PREMIUM range

Shatterproof lamps

LIGHTING SYSTEM : Rechargeable battery LED Brightness Range: Up to 12 h Remote

#### ADVANTAGES :

The rechargeable LED lighting system allows you to illuminate your space with lamps wirelessly. Practices and unconstrained, the lamps are portable and you avoid installing taken électriques.Norme IP 44