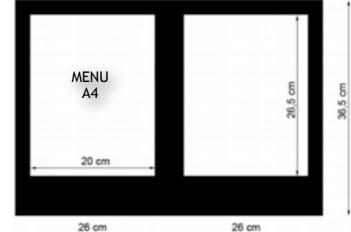

### Menus bright LED

Self - Rechargeable Light menu A4 and A5

### Create a unique atmosphere!

Enhance the image of your business, make the real difference!

The light menu holder is a new simple and elegant accessory to put your cards and menus.

The LED lights up menu to open and turns off when you close it.

**SPECIFICATIONS:** PU material LED light Rechargeable battery (lithium) Charging time: 4 hours Continuous runtime: 6:00 Autonomy with opening and closing: minimum 24 hours Warranty: 12 months

The menus come with individual charger and / or power strips charger (charging up to 10 menus).